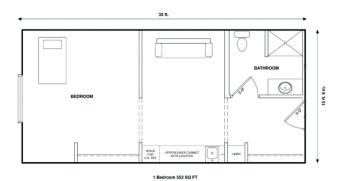

Our facility offers 41 rooms with eight spacious suites that overlook the beautiful river. Studio and one bedroom rooms also available. Each room securely locks and has a private handicap accessible bathroom. Rates are structured depending on the size of your room and what services may be required. All units include: private bathroom, infloor heating, AC, electricity, and use of entire facility. We do accept EW and CADI waivers.